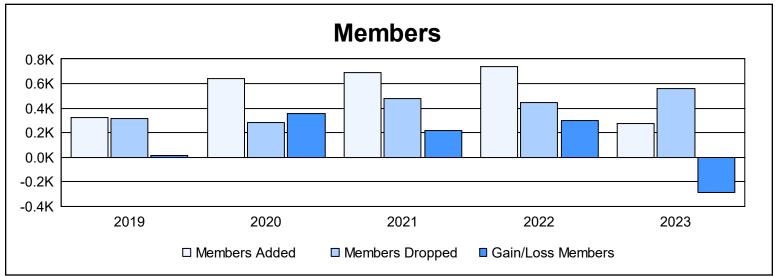

District 317 G

As of June 2023 Cumulative

| Year      | New<br>Clubs | Dropped<br>Clubs | Gain/<br>Loss<br>Clubs | New<br>Members | Charter<br>Members | Reinstate<br>Members | Transfer<br>Members | Total<br>Member<br>Added | Total<br>Members<br>Dropped | Gain/<br>Loss<br>Members |
|-----------|--------------|------------------|------------------------|----------------|--------------------|----------------------|---------------------|--------------------------|-----------------------------|--------------------------|
| 2018-2019 | 1            | 0                | 1                      | 210            | 47                 | 64                   | 6                   | 327                      | 313                         | 14                       |
| 2019-2020 | 11           | 0                | 11                     | 305            | 286                | 40                   | 7                   | 638                      | 283                         | 355                      |
| 2020-2021 | 9            | 0                | 9                      | 397            | 262                | 18                   | 15                  | 692                      | 478                         | 214                      |
| 2021-2022 | 11           | 1                | 10                     | 366            | 304                | 51                   | 19                  | 740                      | 445                         | 295                      |
| 2022-2023 | 2            | 0                | 2                      | 174            | 76                 | 18                   | 4                   | 272                      | 558                         | -286                     |
| Average   | 7            | 0                | 7                      | 290            | 195                | 38                   | 10                  | 534                      | 415                         | 118                      |