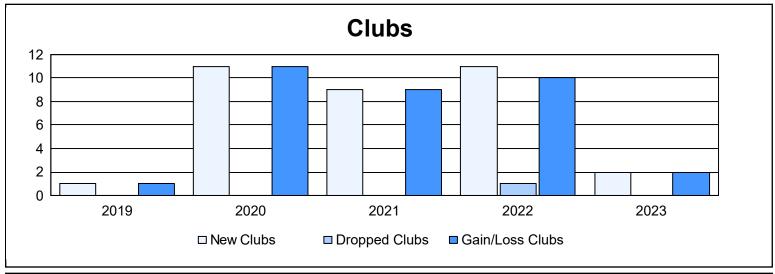

District 317 G

As of June 2023 Cumulative

| Year      | New<br>Clubs | Dropped<br>Clubs | Gain/<br>Loss<br>Clubs | New<br>Members | Charter<br>Members | Reinstate<br>Members | Transfer<br>Members | Total<br>Member<br>Added | Total<br>Members<br>Dropped | Gain/<br>Loss<br>Members |
|-----------|--------------|------------------|------------------------|----------------|--------------------|----------------------|---------------------|--------------------------|-----------------------------|--------------------------|
| 2018-2019 | 1            | 0                | 1                      | 210            | 47                 | 64                   | 6                   | 327                      | 313                         | 14                       |
| 2019-2020 | 11           | 0                | 11                     | 305            | 286                | 40                   | 7                   | 638                      | 283                         | 355                      |
| 2020-2021 | 9            | 0                | 9                      | 397            | 262                | 18                   | 15                  | 692                      | 478                         | 214                      |
| 2021-2022 | 11           | 1                | 10                     | 366            | 304                | 51                   | 19                  | 740                      | 445                         | 295                      |
| 2022-2023 | 2            | 0                | 2                      | 174            | 76                 | 18                   | 4                   | 272                      | 558                         | -286                     |
| Average   | 7            | 0                | 7                      | 290            | 195                | 38                   | 10                  | 534                      | 415                         | 118                      |